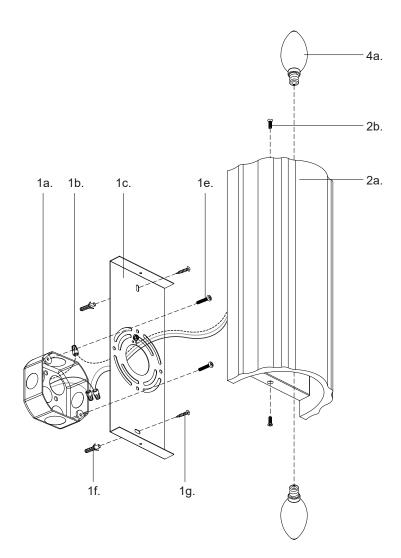

#### Step 2

Separate mounting plate (1c) from fixture (2a) by removing fixture screws (2b).

#### Step 3

Attach mounting plate (1c) to electrical junction box (1a) using junction box screws provided (1e) in hardware package.

#### Step 4

Secure mounting plate (1c) to mounting surface with anchors (1f) and screws (1g)

# Step 5

Make proper electrical connections (**black** to **hot** "L", **white** to **neutral** "N", **ground** to "**GND**") with wire nuts (1b) provided in hardware package.

#### Step 6

Attach fixture (2a) to mounting plate (1c) with fixture screws (2b).

# Step 7

Install the recommended lamp (4a) (not provided) (referred on the socket label for maximum wattage and type) to fixture socket.

You are now ready to enjoy your fixture.

alora